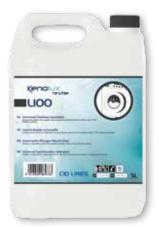

## **Product description**

Keno<sup>™</sup>lux L 100 is a concentrated liquid laundry detergent for machine wash at temperatures from 30°C to 95°C.

### **Specifications**

Appearance: . . . . . . . . Blue – green liquid pH (1%): . . . . . . . . . 10.0 Density (20°C): . . . . . . . . 1.070