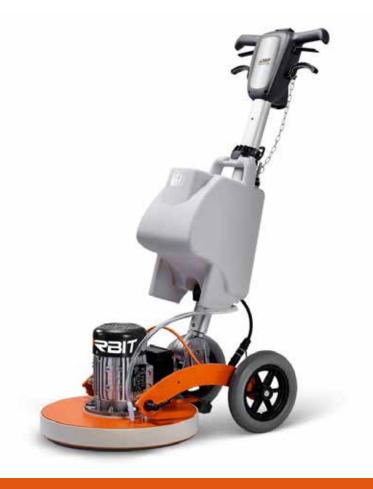

## SD Orbit Full Machine 3HP

Single brush with a sturdy frame characterized by a roto-orbital movement that elevates the washing action, ideal for an intense and delicate cleaning.

SD ORBIT is an innovative single-disc machine with a sturdy and compact frame characterized by a roto-orbital movement that allows an increase in the work output, increasing its washing action compared to a traditional single-disc machine, for an intense and delicate cleaning.