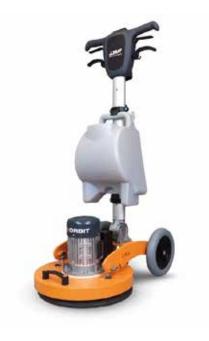

## SD Orbit Full Machine 3HP

Single brush with a sturdy frame characterized by a roto-orbital movement that elevates the washing action, ideal for an intense and delicate cleaning.

SD ORBIT is an innovative single-disc machine with a sturdy and compact frame characterized by a roto-orbital movement that allows an increase in the work output, increasing its washing action compared to a traditional single-disc machine, for an intense and delicate cleaning.