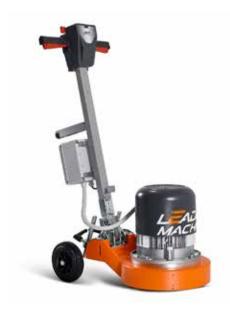

## **LM01**

## Leader Machine

Powerful single-phase fixed speed sander suitable for performing heavy sanding and preparation treatments on certain types of civil and industrial floors. Dual functionality of sander and single disc machine easily interchangeable.

| Leader Machine Lite    | LM1701B             |
|------------------------|---------------------|
| Working Width          | 400 mm              |
| Power (W - HP)         | 3000W - 4HP         |
| Power Supply (V - Hz)  | 230V / 50-60 Hz     |
| Tank Capacity          | 20 Liters           |
| N° Machine Revolutions | 140 RPM             |
| Dimensions (W x D x H) | 650 x 550 x 1310 mm |
| Weight                 | 70 kg               |
| Extra Weight           | 20 kg               |