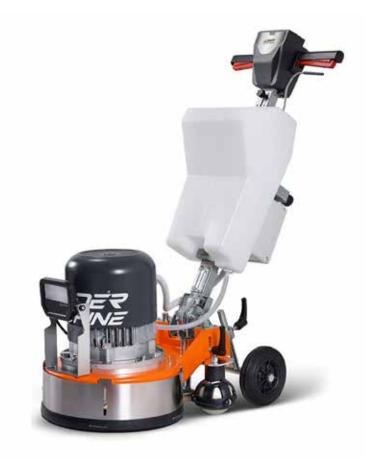

## **LM01**

## Leader Machine

Powerful single-phase fixed speed sander suitable for performing heavy sanding and preparation treatments on certain types of civil and industrial floors. Dual functionality of sander and single disc machine easily interchangeable.

| Leader Machine Lite    | LM1701B             |
|------------------------|---------------------|
| Working Width          | 400 mm              |
| Power (W - HP)         | 3000W - 4HP         |
| Power Supply (V - Hz)  | 230V / 50-60 Hz     |
| Tank Capacity          | 20 Liters           |
| N° Machine Revolutions | 140 RPM             |
| Dimensions (W x D x H) | 650 x 550 x 1310 mm |
| Weight                 | 70 kg               |
| Extra Weight           | 20 kg               |