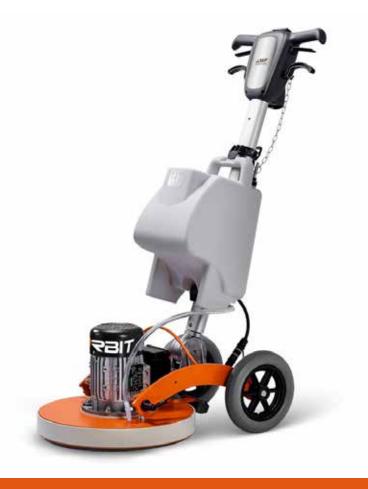

## SD Orbit Machine 3HP

Single brush with a sturdy frame characterized by a roto-orbital movement that elevates the washing action, ideal for an intense and delicate cleaning.

SD ORBIT is an innovative single-disc machine with a sturdy and compact frame characterized by a roto-orbital movement that allows an increase in the work output, increasing its washing action compared to a traditional single-disc machine, for an intense and delicate cleaning.