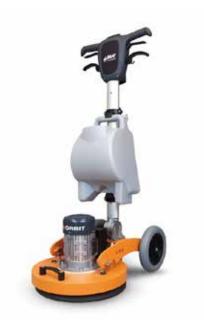

## SD Orbit Machine 3HP

Single brush with a sturdy frame characterized by a roto-orbital movement that elevates the washing action, ideal for an intense and delicate cleaning.

SD ORBIT is an innovative single-disc machine with a sturdy and compact frame characterized by a roto-orbital movement that allows an increase in the work output, increasing its washing action compared to a traditional single-disc machine, for an intense and delicate cleaning.