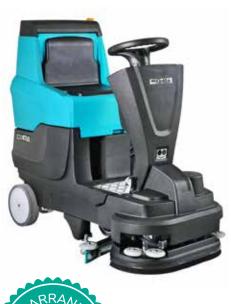

## **SM33**

## Compact Ride-on Scrubber Dryer





## **Technical Specifications**

| HILO 8065                           |                                                    |
|-------------------------------------|----------------------------------------------------|
| Tanks (Solution / Recovery)         | 80/80 L                                            |
| Cleaning Track                      | 650 mm                                             |
| Theoretic Yield                     | 3900 sqm/hour                                      |
| Installed Power / Power Supply      | 1350W / 24V                                        |
| Protection Degree                   | IPX3                                               |
| Autonomy / Energy Consumption       | up to 4h / 0.35W sqm                               |
| Dimensions (L x W