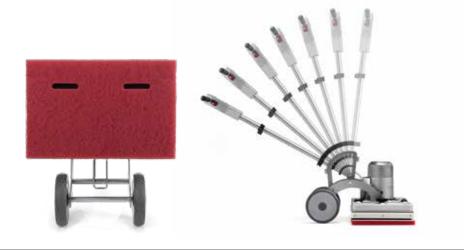

## The Pride & Joy of Excentr

The Excentr 55-35 is the showpiece of Excentr, stainless steel, solid and particularly effective thanks to 2850 movements per minute. The perfect balance and the adjustable handle make working with this machine simple and ergonomic. Anyone can operate this machine, even without experience or technique.

Front Machine - Rear Wheel