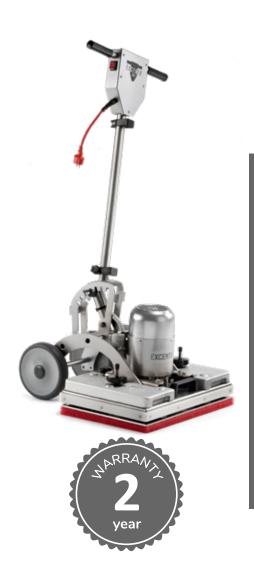

## EXCENTR 55-35

**Technical Specifications** 

| rodinical opocinications |                         |  |
|--------------------------|-------------------------|--|
| Work Surface             | 55 x 35 cm              |  |
| Pad Pressure             | 39 - 110 kg (59g / cm2) |  |
| Sound Level              | 64 dB                   |  |
| Cable Length             | 15 m (Detachable)       |  |
| Movement                 | 2850 x 7 mm p/m         |  |
| Volt / Hz                | 230 V / 50 Hz           |  |
| kW                       | 1.1 kW                  |  |
| Protection Class         | IPX 54                  |  |
| Height Floor - Motor     | 35 cm                   |  |
| Height Floor - Handle    | 125 cm maximum          |  |

## The Pride & Joy of Excentr

The Excentr 55-35 is the showpiece of Excentr, stainless steel, solid and particularly effective thanks to 2850 movements per minute. The perfect balance and the adjustable handle make working with this machine simple and ergonomic. Anyone can operate this machine, even without experience or technique.