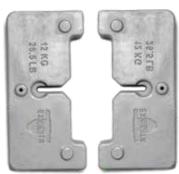

## Variable Weight (EX01-EW)

The Excentr 55-35 weighs 39 kg. (excl. weights) and comes standard with one set of weights of 24 kg. The adjustable of the pad pressure goes per set of weights of 24 kg (2 weights of 12 kg). With extra weights the pad pressure can be adjusted between 39 and 110 kg.